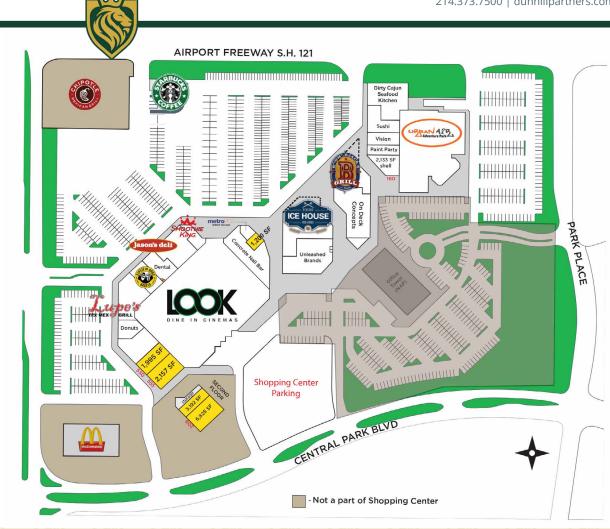

### **LOCATION**

2200-2400 Airport Fwy, Bedford, TX 76022

# **AVAILABLE SPACES**

Suite 420 1,200 SF Suite 550 1,995 SF

Suite 555 2,157 SF

2nd Floor 3,192 - 11,017 SF